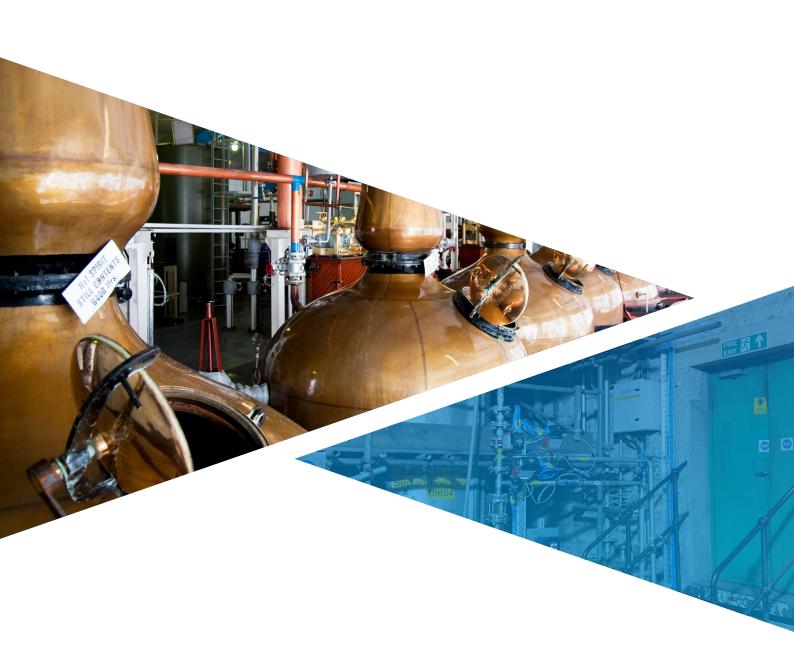

### **The Project**

After an extensive survey, Dron & Dickson's technical experts agreed with the operator that a complete upgrade to LED lighting in-line with their site specifications was the best course of action. The long-term benefits and reduction in maintenance costs of LED vs fluorescent lighting greatly outweighed the initial supply cost.

 Dron & Dickson worked in partnership with the chosen LED lighting manufacturer to create a lighting design plan which not only met, but exceeded outlined expectations and needs.

e.g. larger containment was used leaving capacity to install more equipment in these areas going forward.

 Dron & Dickson supplied and consulted on all associated electrical wholesale requirements such as glands, junction boxes and containment, advising on compatible products with the same long-term view as the LED solution.