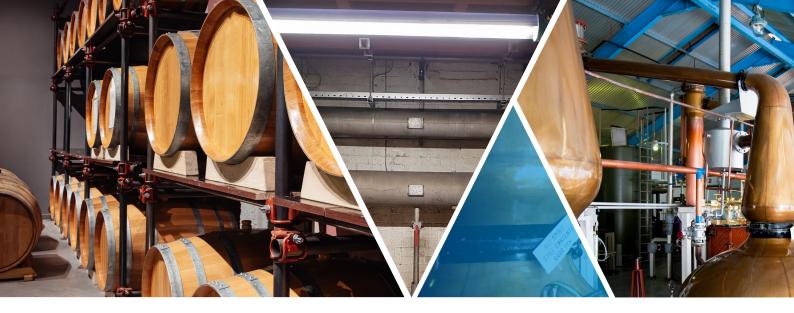

### **The Project**

After an extensive survey, Dron & Dickson's technical experts agreed with the operator that a complete upgrade to LED lighting in-line with their site specifications was the best course of action. The long-term benefits and reduction in maintenance costs of LED vs fluorescent lighting greatly outweighed the initial supply cost.

 Dron & Dickson worked in partnership with the chosen LED lighting manufacturer to create a lighting design plan which not only met, but exceeded outlined expectations and needs.

e.g. larger containment was used leaving capacity to install more equipment in these areas going forward.

 Dron & Dickson supplied and consulted on all associated electrical wholesale requirements such as glands, junction boxes and containment, advising on compatible products with the same long-term view as the LED solution.